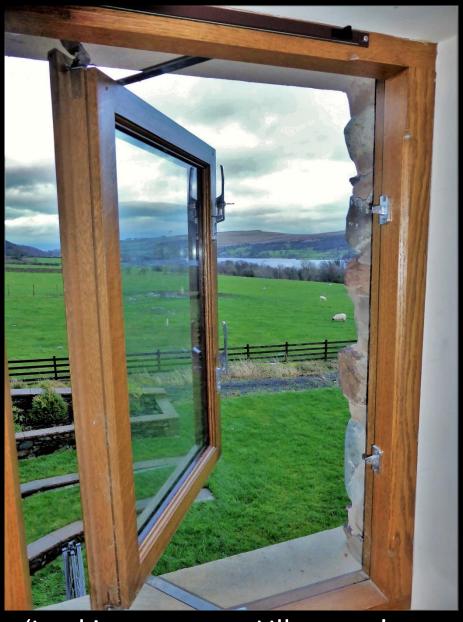

#### Movement

**Andrew Blair** 

'Looking out over Ullswater'

'Sunrise over Lazonby'

Martin Whiteley

'Me & my Shadow'

'Dancing on Ice'

Thelma McCrimmon