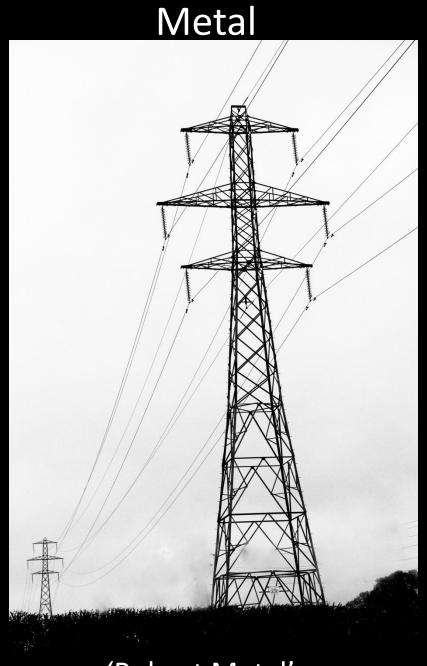

### Mystery Challenge 2019

(each person drew their own personal challenge from a bag of challenges at the start of 2018-19 season and had 4 months to take their images)

Feedback / critique from Richard Spiers







David Bell



'Gentle'



'Of Time'



### Jacqueline Alexander







Seaham Lighthouse'







Colin Bryce





'It's been an unusual year for unicorns'



'I hope they have a licence for this'







Jennifer Mackenzie



'Who, Me?'



'Stepping back in time'









Barbara Keen



'Winter Droving- Masked Lady'



'Colours of a Banjo'



'Tune on a U Bend'







Katie Treave



'Can I eat this, Mum?'





'All the same but different- Family Brassicaceae'







Jim Kerr



'Oil Drum Kitchen'



'Street Food'



'Duck-a-la-ham'

#### Metal







Jill Eastham



'Robust Metal'

### Metal



Weathered Metal'

# Metal



'Rust'

#### Movement







### Dennis Butterworth

# Movement



'Bushed'

### Movement



'Full Pelt'

#### Movement









**Andrew Blair** 



'Looking out over Ullswater'



'Sunrise over Lazonby'







Martin Whiteley





'Me & my Shadow'



'Dancing on Ice'







Thelma McCrimmon





'In a Spin'



'Sun Shade at the Ready'