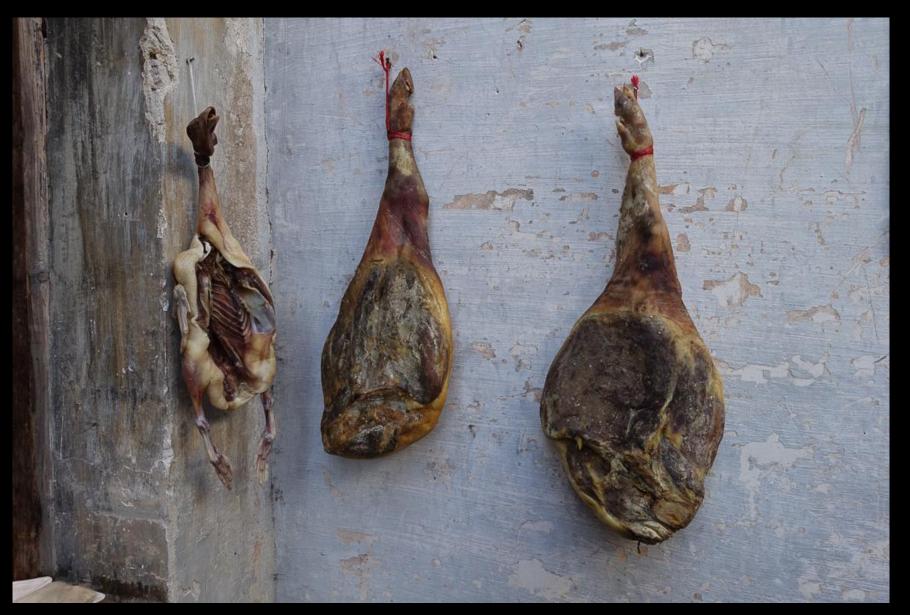

### Mystery Challenge 2019

(each person drew their own personal challenge from a bag of challenges at the start of 2018-19 season and had 4 months to take their images)

Feedback / critique from Richard Spiers







David Bell



'Gentle'



'Of Time'



### Jacqueline Alexander







Seaham Lighthouse'







Colin Bryce





'It's been an unusual year for unicorns'



'I hope they have a licence for this'







Jennifer Mackenzie



'Who, Me?'



'Stepping back in time'









Barbara Keen



'Winter Droving- Masked Lady'



'Colours of a Banjo'



'Tune on a U Bend'







Katie Treave



'Can I eat this, Mum?'





'All the same but different- Family Brassicaceae'







Jim Kerr



'Oil Drum Kitchen'



'Street Food'



'Duck-a-la-ham'

#### Metal







Jill Eastham



'Robust Metal'

### Metal



Weathered Metal'

# Metal



'Rust'

#### Movement







### Dennis Butterworth

# Movement



'Bushed'

### Movement



'Full Pelt'

#### Movement









**Andrew Blair** 



'Looking out over Ullswater'



'Sunrise over Lazonby'







Martin Whiteley





'Me & my Shadow'



'Dancing on Ice'







Thelma McCrimmon





'In a Spin'



'Sun Shade at the Ready'