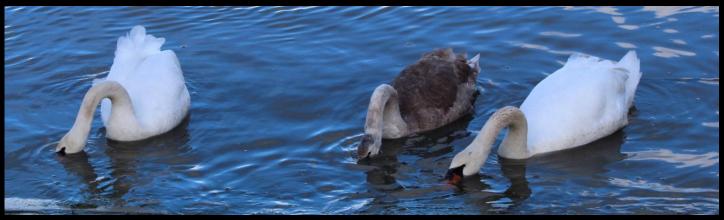

### Jacqueline Alexander

Seaham Lighthouse'

Colin Bryce

'It's been an unusual year for unicorns'

'I hope they have a licence for this'

Jennifer Mackenzie

'Who, Me?'

'Stepping back in time'