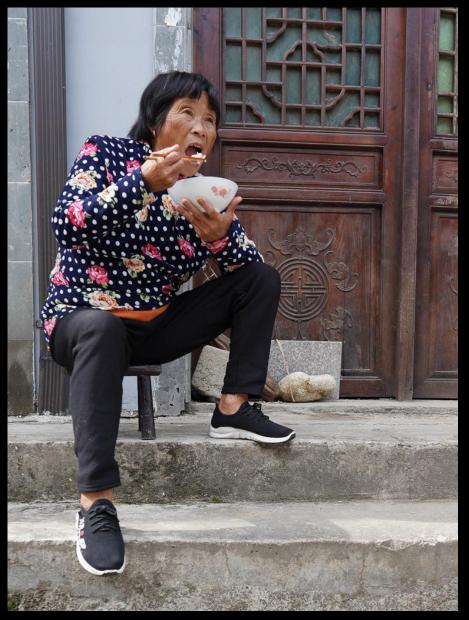

### Mystery Challenge 2019

(each person drew their own personal challenge from a bag of challenges at the start of 2018-19 season and had 4 months to take their images)

Feedback / critique from Richard Spiers







David Bell



'Gentle'



'Of Time'



### Jacqueline Alexander







Seaham Lighthouse'







Colin Bryce





'It's been an unusual year for unicorns'



'I hope they have a licence for this'







Jennifer Mackenzie



'Who, Me?'



'Stepping back in time'









Barbara Keen



'Winter Droving- Masked Lady'



'Colours of a Banjo'



'Tune on a U Bend'







Katie Treave



'Can I eat this, Mum?'





'All the same but different- Family Brassicaceae'







Jim Kerr



'Oil Drum Kitchen'



'Street Food'



'Duck-a-la-ham'

#### Metal







Jill Eastham



'Robust Metal'

### Metal



Weathered Metal'

# Metal



'Rust'

#### Movement







### Dennis Butterworth

# Movement



'Bushed'

### Movement



'Full Pelt'

#### Movement









**Andrew Blair** 



'Looking out over Ullswater'



'Sunrise over Lazonby'







Martin Whiteley





'Me & my Shadow'



'Dancing on Ice'







Thelma McCrimmon





'In a Spin'



'Sun Shade at the Ready'