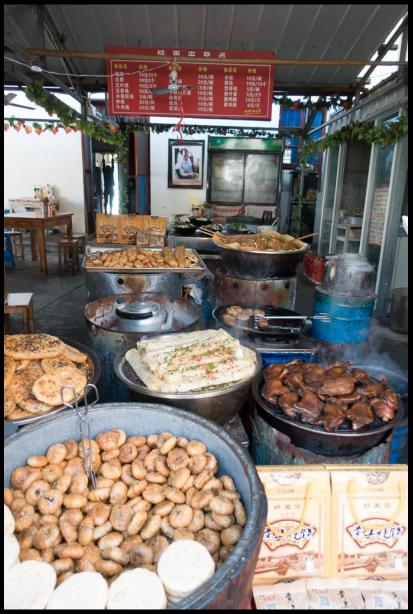

### Mystery Challenge 2019

(each person drew their own personal challenge from a bag of challenges at the start of 2018-19 season and had 4 months to take their images)

Feedback / critique from Richard Spiers







David Bell



'Gentle'



'Of Time'



### Jacqueline Alexander







Seaham Lighthouse'







Colin Bryce





'It's been an unusual year for unicorns'



'I hope they have a licence for this'







Jennifer Mackenzie



'Who, Me?'



'Stepping back in time'









Barbara Keen



'Winter Droving- Masked Lady'



'Colours of a Banjo'



'Tune on a U Bend'







Katie Treave



'Can I eat this, Mum?'





'All the same but different- Family Brassicaceae'







Jim Kerr



'Oil Drum Kitchen'



'Street Food'



'Duck-a-la-ham'

#### Metal







Jill Eastham



'Robust Metal'

### Metal



Weathered Metal'

# Metal



'Rust'

#### Movement







### Dennis Butterworth

# Movement



'Bushed'

### Movement



'Full Pelt'

#### Movement









**Andrew Blair** 



'Looking out over Ullswater'



'Sunrise over Lazonby'







Martin Whiteley





'Me & my Shadow'



'Dancing on Ice'







Thelma McCrimmon





'In a Spin'



'Sun Shade at the Ready'