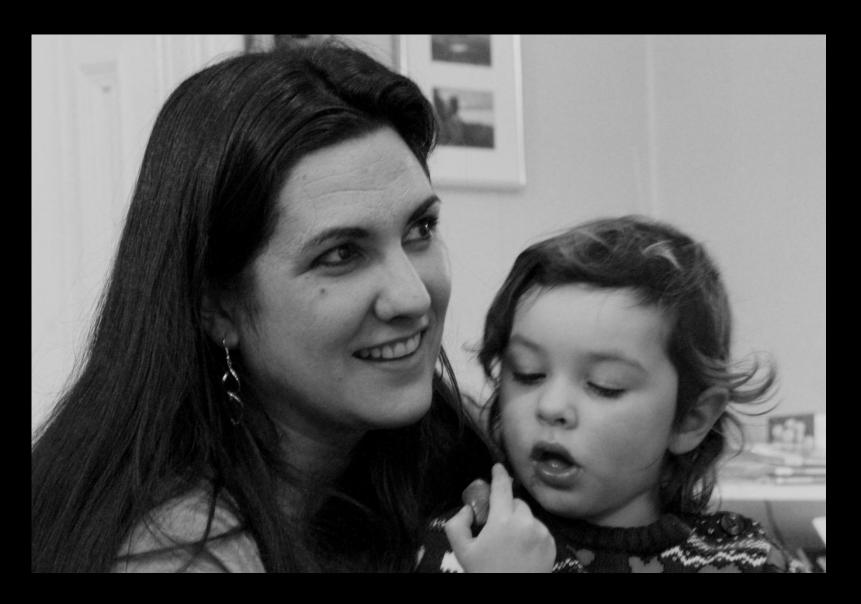

### Jacqueline Alexander

Seaham Lighthouse'

Colin Bryce

'It's been an unusual year for unicorns'

'I hope they have a licence for this'

Jennifer Mackenzie

'Who, Me?'

'Stepping back in time'