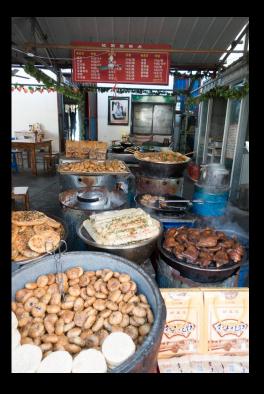

### Mystery Challenge 2019

(each person drew their own personal challenge from a bag of challenges at the start of 2018-19 season and had 4 months to take their images)

Feedback / critique from Richard Spiers







David Bell



'Gentle'



'Of Time'



### Jacqueline Alexander







Seaham Lighthouse'







Colin Bryce





'It's been an unusual year for unicorns'



'I hope they have a licence for this'







Jennifer Mackenzie



'Who, Me?'



'Stepping back in time'









Barbara Keen



'Winter Droving- Masked Lady'



'Colours of a Banjo'



'Tune on a U Bend'







Katie Treave



'Can I eat this, Mum?'





'All the same but different- Family Brassicaceae'







Jim Kerr



'Oil Drum Kitchen'



'Street Food'



'Duck-a-la-ham'

#### Metal







Jill Eastham



'Robust Metal'

### Metal



Weathered Metal'

# Metal



'Rust'

#### Movement







### Dennis Butterworth

# Movement



'Bushed'

### Movement



'Full Pelt'

#### Movement









**Andrew Blair** 



'Looking out over Ullswater'



'Sunrise over Lazonby'







Martin Whiteley





'Me & my Shadow'



'Dancing on Ice'







Thelma McCrimmon





'In a Spin'



'Sun Shade at the Ready'