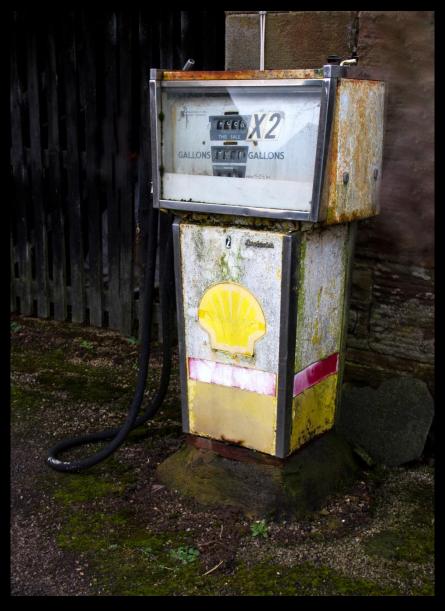

ge 2019

(each person drew their own personal challenge from a bag of challenges at the start of 2018-19 season and had 4 months to take their images)

Feedback / critique from Richard Spiers







David Bell



'Gentle'



'Of Time'



### Jacqueline Alexander







Seaham Lighthouse'







Colin Bryce





'It's been an unusual year for unicorns'



'I hope they have a licence for this'







Jennifer Mackenzie



'Who, Me?'



'Stepping back in time'









Barbara Keen



'Winter Droving- Masked Lady'



'Colours of a Banjo'



'Tune on a U Bend'







Katie Treave



'Can I eat this, Mum?'





'All the same but different- Family Brassicaceae'







Jim Kerr



'Oil Drum Kitchen'



'Street Food'



'Duck-a-la-ham'

#### Metal







Jill Eastham



'Robust Metal'

### Metal



Weathered Metal'

# Metal



'Rust'

#### Movement







### Dennis Butterworth

# Movement



'Bushed'

### Movement



'Full Pelt'

#### Movement









**Andrew Blair** 



'Looking out over Ullswater'



'Sunrise over Lazonby'







Martin Whiteley





'Me & my Shadow'



'Dancing on Ice'







Thelma McCrimmon





'In a Spin'



'Sun Shade at the Ready'