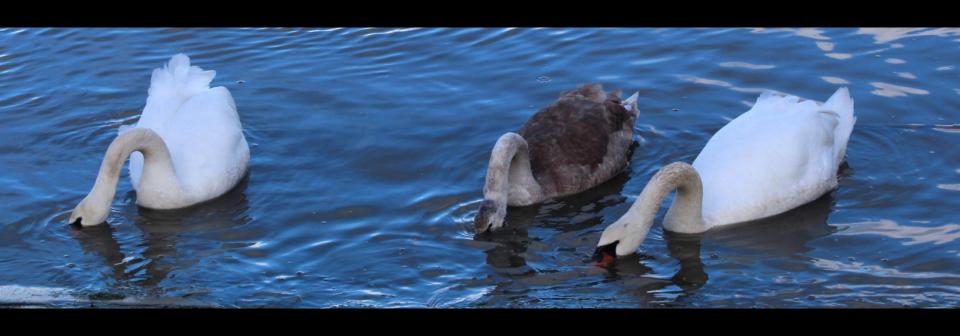

Barbara Keen

'Winter Droving- Masked Lady'

'Colours of a Banjo'

'Tune on a U Bend'

Katie Treave

'Can I eat this, Mum?'

'All the same but different- Family Brassicaceae'

Jim Kerr