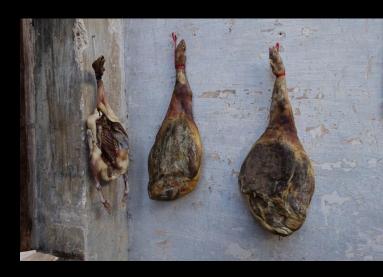

### Mystery Challenge 2019

(each person drew their own personal challenge from a bag of challenges at the start of 2018-19 season and had 4 months to take their images)

Feedback / critique from Richard Spiers







David Bell



'Gentle'



'Of Time'



### Jacqueline Alexander







Seaham Lighthouse'







Colin Bryce





'It's been an unusual year for unicorns'



'I hope they have a licence for this'







Jennifer Mackenzie



'Who, Me?'



'Stepping back in time'









Barbara Keen



'Winter Droving- Masked Lady'



'Colours of a Banjo'



'Tune on a U Bend'







Katie Treave



'Can I eat this, Mum?'





'All the same but different- Family Brassicaceae'







Jim Kerr



'Oil Drum Kitchen'



'Street Food'



'Duck-a-la-ham'

#### Metal







Jill Eastham



'Robust Metal'

### Metal



Weathered Metal'

# Metal



'Rust'

#### Movement







### Dennis Butterworth

# Movement



'Bushed'

### Movement



'Full Pelt'

#### Movement









**Andrew Blair** 



'Looking out over Ullswater'



'Sunrise over Lazonby'







Martin Whiteley





'Me & my Shadow'



'Dancing on Ice'







Thelma McCrimmon





'In a Spin'



'Sun Shade at the Ready'