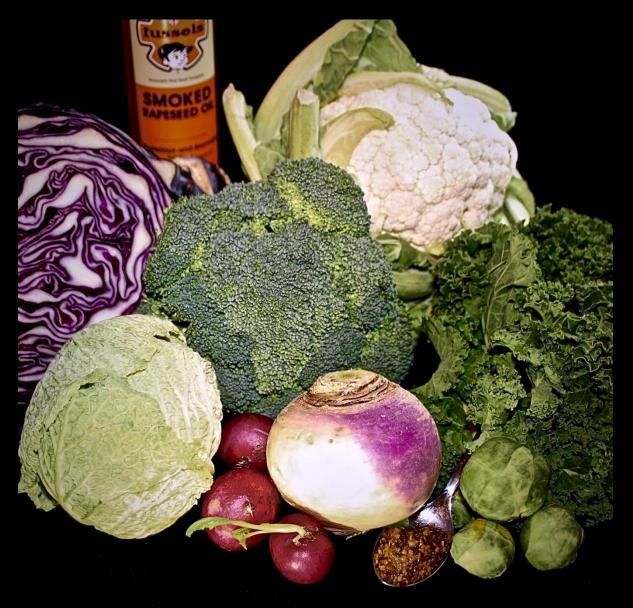

Barbara Keen

'Winter Droving- Masked Lady'

'Colours of a Banjo'

'Tune on a U Bend'

Katie Treave

'Can I eat this, Mum?'

'All the same but different- Family Brassicaceae'

Jim Kerr